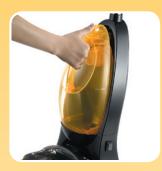

## CarpetCleaner

www.adexi.eu

- User-friendly carpet cleaner for professional results at home
- Soap dissolved in water is put on the carpet through the carpet cleaner
- The carpet cleaner applies a detergent solution to
- Long handle ensures ergonomic position
- 6-meter cord
- Cord storage (integrated) on carpet cleaner